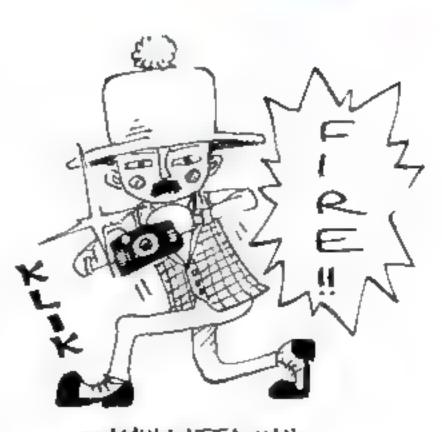

A: Oh yes, that's him. But explaining it in 15 letters won't be easy. The reason he's there? Easy. I felt like it. Oh!! Shucks, I was too long.

punctuation marks.)

Q: How do you do, Oda Sensei. Here's a question for you. Who takes the pictures for those wanted posters the Marines put out?

A: That's him (→). Real name: Attatch.

Also known as: Attachan. He's very agile and can sneak into any place. When he snaps a picture, he yells out: "Fire!!" Hence, his nickname "Flaming Attachan."

FLAMING ATTACHAN
HEAD OF THE MARINES
PHOTOGRAPHY DEPARTMENT